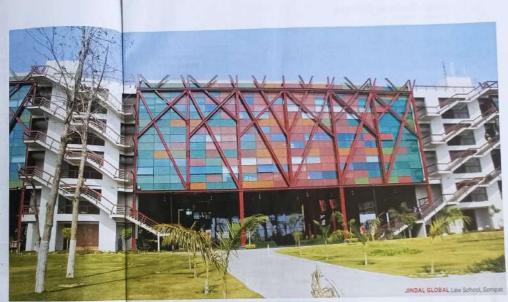

### THE BEST **SCHOOLS IN THE PRIVATE SECTOR**

Jindal Global Law School, Sonipat tops the list of 30 out of which 13 are from the south zone. Symbiosis Law School, Pune is at No.2.

| Rank | Institute                                                                           | Programme                   | Student Quality and<br>Diversity (100) |
|------|-------------------------------------------------------------------------------------|-----------------------------|----------------------------------------|
| 1    | Jindal Global Law School, Sonipat                                                   | 5 year BA/BBA LLB (H.)      | 85.19                                  |
| 2    | Symbiosis Law School, Pune                                                          | 5 year BA/BBA LLB (H.)      | 84.26                                  |
| 3    | Army institute of Law, Mohali                                                       | 5 year BA LLB               | 76.51                                  |
| 4    | Institute of Law, Nirma University, Ahmedabad                                       | 5 year BA/BCom LLB (H.)     | 85.45                                  |
| 5    | ICFAI Law School, Hyderabad                                                         | 5 year BA/BBA LLB (H.)      | 66.70                                  |
| 6    | School of Law, Christ University, Bangalore                                         | 5 year BA/BBA LLB (H.)      | 69.41                                  |
| 7    | KIIT School of Law, Bhubaneswar                                                     | 5 year BA/BBA/BSc LLB (H.)  | 69.48                                  |
| В    | School of Law, Shanmugha Arts Science Technology<br>Research and Academy, Thanjavur | 5 year BA/BCom/BBA LLB (H.) | 56.95                                  |